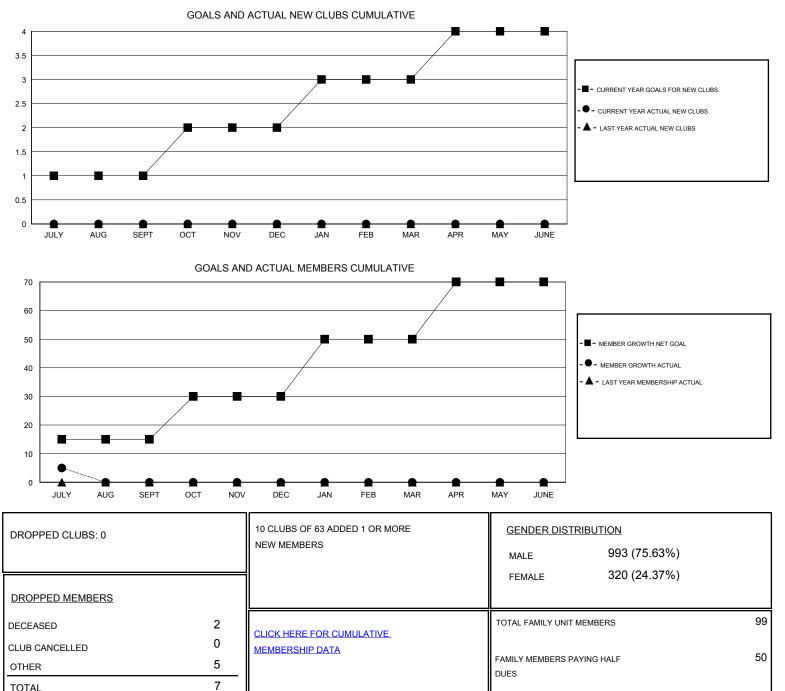

## District 105 A

Results as of: 7/31/2019

| GMT:                  | LOCATION ENGLAND |           |               |                       |                           |                         | GMT CA                                             |
|-----------------------|------------------|-----------|---------------|-----------------------|---------------------------|-------------------------|----------------------------------------------------|
| Clubs                 |                  |           |               | Members               |                           |                         |                                                    |
| RESULTS FOR 2019-2020 |                  |           |               | RESULTS FOR 2019-2020 |                           |                         |                                                    |
| QUARTER               | NEW CLUB GOAL    | NEW CLUBS | DROPPED CLUBS | QUARTER               | MEMBER GROWTH NET<br>GOAL | MEMBER GROWTH<br>ACTUAL | DROPPED<br>MEMBERS ACTUAL<br>(including transfers) |
| JULY/AUG/SEPT         | 1                | 0         | 0             | JULY/AUG/SEPT         | 15                        | 16                      | 7                                                  |
| OCT/NOV/DEC           | 1                | 0         | 0             | OCT/NOV/DEC           | 15                        | 0                       | 0                                                  |
| JAN/FEB/MAR           | 1                | 0         | 0             | JAN/FEB/MAR           | 20                        | 0                       | 0                                                  |
| APR/MAY/JUNE          | 1                | 0         | 0             | APR/MAY/JUNE          | 20                        | 0                       | 0                                                  |